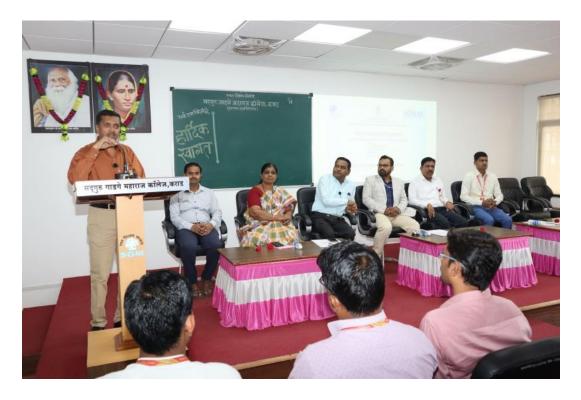

The workshop began with the brief introduction of programme by Prof. Mrs. A. S. Salunkhe, Head Department of Chemistry. Dr. A. G. Mulik briefly introduced about CIII of SGM College Karad. Hon. Principal Dr. M. M. Rajmane welcomed and conveyed massage to all the participants' regarding importance of such type of workshop. Dr. S. V. Mahamuni, Associate professor, Department of Chemistry, introduced the invited resource person Mr. Prakhar Singh, Examiner of Patents and Designs, Patent Office, Mumbai, Government of India. Hon. Principal Dr. M. M. Rajmane worked as a president for the workshop. Invited speaker Mr. Prakhar Singh started his lecture with focusing on importance of Intellectual property rights. During his talk he enlightened participants regarding patents, copyrights, markers, trade secrets etc. He explained the information about products, process, how to search patents, process of filing the patents etc. He also covered the point like geographical indications, trademarks, copyright act, terms for copyrights etc. For this workshop, more than 150 participants and 27 faculty members were present in offline mode. The technical session was very interactive. Prof. U. B. More and well as PG students asked several questions about IP and speaker successfully answered the questions. This lecture enlightened all the partcipants regarding IPR. This workshop concluded by vote of thanks given by Dr. Namdev S. Harale, IPR coordinator, SGM College Karad.

# **Photographs of the IPR Workshop**

## **Photographs of the IPR Workshop**

# **Photographs of the Workshop**