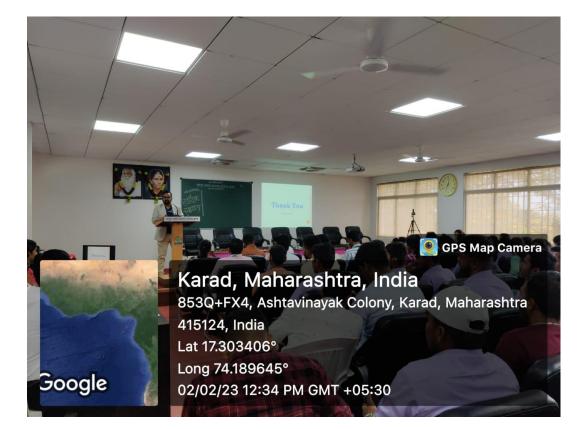

The workshop began with the brief introduction of programme by Prof. Mrs. A. S. Salunkhe, Head Department of Chemistry. Dr. A. G. Mulik briefly introduced about CIII of SGM College Karad. Hon. Principal Dr. M. M. Rajmane welcomed and conveyed massage to all the participants' regarding importance of such type of workshop. Dr. S. V. Mahamuni, Associate professor, Department of Chemistry, introduced the invited resource person Mr. Prakhar Singh, Examiner of Patents and Designs, Patent Office, Mumbai, Government of India. Hon. Principal Dr. M. M. Rajmane worked as a president for the workshop. Invited speaker Mr. Prakhar Singh started his lecture with focusing on importance of Intellectual property rights. During his talk he enlightened participants regarding patents, copyrights, markers, trade secrets etc. He explained the information about products, process, how to search patents, process of filing the patents etc. He also covered the point like geographical indications, trademarks, copyright act, terms for copyrights etc. For this workshop, more than 150 participants and 27 faculty members were present in offline mode. The technical session was very interactive. Prof. U. B. More and well as PG students asked several questions about IP and speaker successfully answered the questions. This lecture enlightened all the partcipants regarding IPR. This workshop concluded by vote of thanks given by Dr. Namdev S. Harale, IPR coordinator, SGM College Karad.

# **Photographs of the IPR Workshop**

## **Photographs of the IPR Workshop**

# **Photographs of the Workshop**